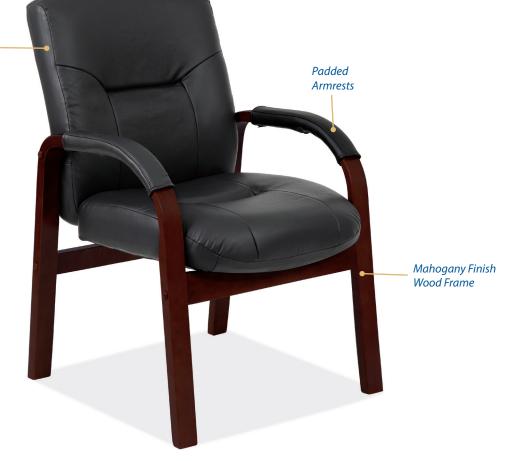

# SPENCER COLLECTION MODEL NO. 1240 GUEST CHAIR W/MAHOGANY FRAME

Black Leather-Soft Vinyl<sup>™</sup> Upholstery

### DESCRIPTION

- Elegant with a traditional style that will look perfect in any office
- Upholstered in luxurious black, leather-soft vinyl<sup>™</sup>
- Solid, warm hardwood frame with a mahogany finish
- Fire-resistant
- Antimicrobial
- Weight Capacity (LBS): 275
- Product Weight (LBS): 36.40

### **MATERIAL ATTRIBUTES**

Leather-Soft Vinyl<sup>™</sup> Seat & Back Leather-Soft Vinyl<sup>™</sup> Armrests Wood Frame